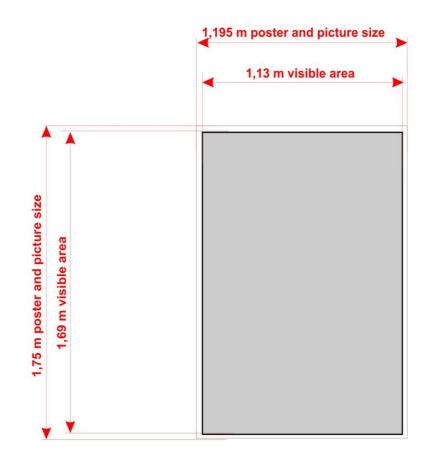

## **General information:**

The design must not contain traffic signs or graphic elements and shapes mistakable for traffic signs.

| Parameters of paper:                                                      |                                                                                                                    |
|---------------------------------------------------------------------------|--------------------------------------------------------------------------------------------------------------------|
| Poster dimensions:                                                        | 1,195 x 1,75 m                                                                                                     |
| Picture dimensions:                                                       | 1,195 x 1,75 m (of which 3 cm around the entire perimeter is for overlap which will not be visible)                |
| Visible area:                                                             | 1,130 x 1,69 m                                                                                                     |
| Weight:                                                                   | 150 g/m2                                                                                                           |
| Туре:                                                                     | Abribus paper                                                                                                      |
| Printing:                                                                 | 6+6/0 (double density color)                                                                                       |
| Resolution:                                                               | Final minimum 100 DPI                                                                                              |
| Comments:                                                                 | 5 cm along edges of the poster we recommend printing a motif with an unimportant background without text and logos |
| Delivery of finished posters including color print of entire motif on A4: |                                                                                                                    |
| Delivery location:                                                        | BigBoard Praha, a.s., U Trati 3203/38a, Praha 10, tel: 721 848 975                                                 |
| Delivery time:                                                            | 7 days prior to installation date, at the latest.                                                                  |
| Packing:                                                                  | Posters must be properly packaged to prevent mechanical damage during transport.                                   |
| Specification of data for printing:                                       |                                                                                                                    |
|                                                                           | Print PDF, scale 1:10, font and objects in vector format, rasters in CMYK mode with grid 300 DPI                   |
| Printing data format:                                                     | When printing more motives to be each motive as a separate PDF with a maximum size of 300 MB.                      |
|                                                                           | Naming the print data "theme name_ width x height". Example: Bigmedia _113x169                                     |
| Proof:                                                                    | Correct coloring can be guaranteed when cromaline is delivered.                                                    |
| FTP access:                                                               | ftp://tisky.bigmedia.cz MERCHANT MUST BE NOTIFIED OF DATA UPLOADING / STORING                                      |
| User name/ pass:                                                          | bigmedia1 / bm2008                                                                                                 |